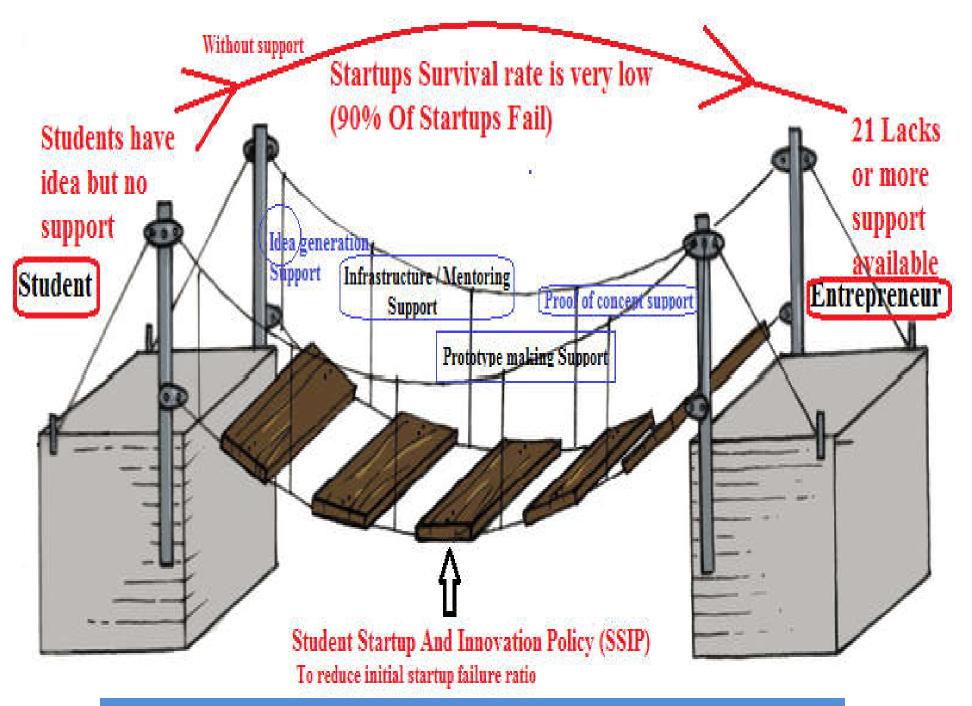

## What is SSIP?

 The idea was to motivate innovation among students and provide them with more skills rather than passing out with just a degree in hand.

To nurture a start-up from pre incubation stage to a renowned company.

#### **POLICY PERIOD**

The initial period of the Student Startup & Innovation Policy shall be from the year 2017 to 2021.

- Aim to create an environment that converts at least 1% graduates into job creators by innovation and allied means
- Support at least 1,000 student-led innovations per year and aim to file 1000 patents from universities in the state every year
- Harness 500 student startups in the next 5 years
- Build capacity for at least 200 educational institutes in the state in the next five years, to have a robust pre incubation support for student / alumni startups and Innovations
- Support up-to 25,000 INR for filing IPR
- Support up-to 200,000 INR for POC support