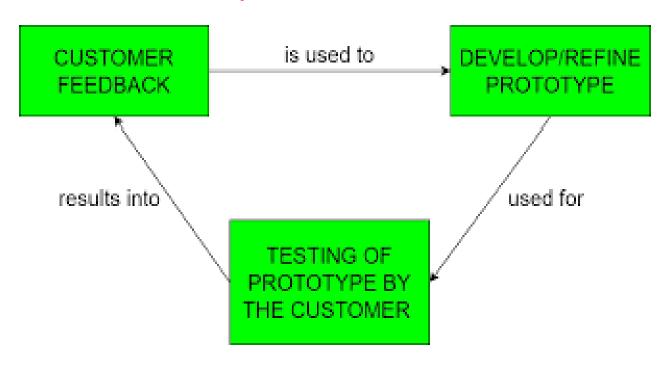

#### Preincubation:

early stage support systems for the innovation & startup value chain that comprises an enabling environment to trigger creative ideas, handholding ideas at conceptualization stage, extending basic facility to test the ideas and validate its early users,

Proof-of-concept (POC) stage: Proof-of-concept is the stage where the innovator / startup demonstrates a fundamental functioning demonstration of the idea / hypothesis / innovation.

Ex.

For example, a working concept Of an electrical device may be constructed using a <a href="mailto:breadboard">breadboard</a>.

 Prototype-stage: A prototype-stage is a preproduction / pre-launch stage where the innovator / startup team has developed a basic minimum viable product (MVP) with most key features desired in the final product.

Minimum viable product (MVP) is a product with just enough features to gather validated learning about the product (Ready for market) and its continued development.