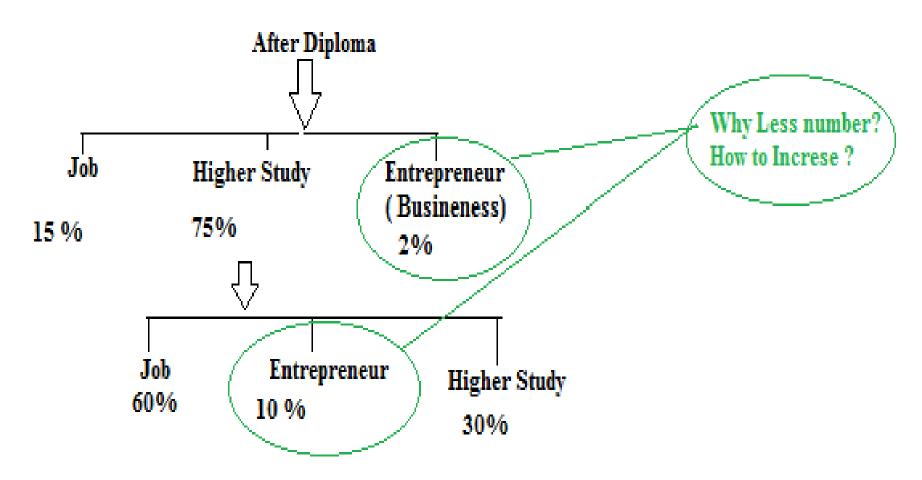

## Career options after Diploma

"Entrepreneur is made by working on self idea and processing it and when it becomes simplified for society the person is turned into successful entrepreneur "